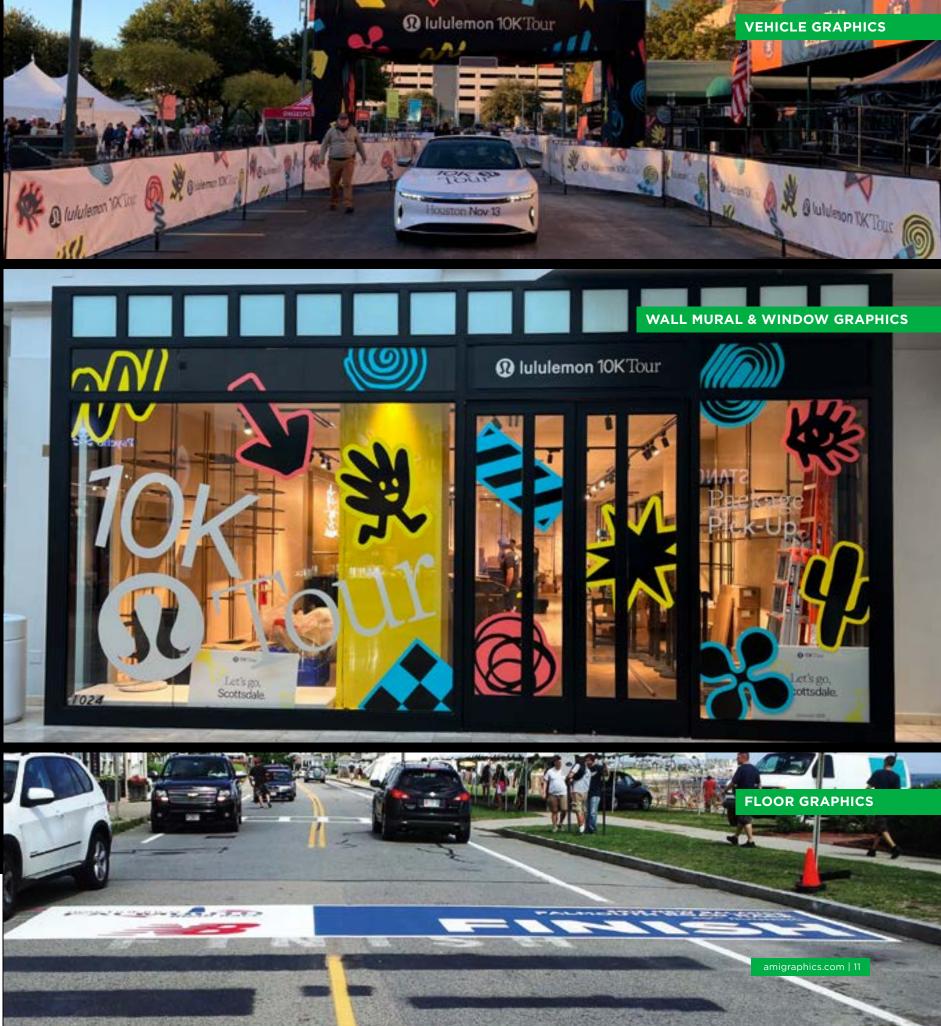

#### **VEHICLE GRAPHICS & WRAPS**

Whether you have one company vehicle, a full fleet with multiple vehicle styles, or anything in between, fleet graphics are the perfect way to turn a functional business necessity into a cost-effective promotional tool to increase your brand awareness. Fleet graphics can be customized for your exact needs and the typical options are vinyl lettering, vehicle graphics, and full vehicle wraps.

#### WALL MURALS & WINDOW GRAPHICS

Add color and excitement to hallways, concourses, administrative offices, conference rooms, windows, or almost any blank space within your arena with wall murals and window graphics. Wall murals and window graphics easily turn a blank wall or window into a work of art for branding or sponsorship opportunities and can help give the appearance of a major renovation without any of the hassle.

#### **FLOOR GRAPHICS**

Create a unique branding or sponsor opportunity with floor graphics. Floor graphics are durable, non-slip, and can be customized to any shape, size, or design. Material options available for interior or exterior applications.