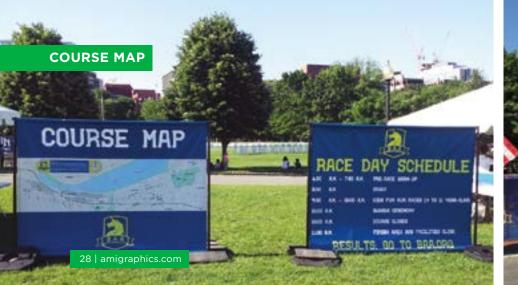

ll color custom printed pennant strings that are affordable as well as festive. Printed on 8 mil opaque poly, pennants are double-sided, and double sewn on a heavy-duty plastic-covered header. Rectangular, triangular, and special shapes are available upon request.

#### **STOCK PENNANT STRINGS**

Not in need of something as unique as custom pennant strings but still looking to accomplish this style of marketing? Ask about stock pennant strings that are a great alternative! Stock pennat flags include alternating colors of your choice, checkerboad and boast a variety of flag sizes too.



22 | amigraphics.com

#### PICTURED BELOW: CUSTOM PENNANT STRING EXAMPLES



# APPLICATION AND USAGE





## EXPO SIGNAGE













#### **VENDOR & SPONSOR SIGNS**

PENSKE



## **START** SIGNAGE













## ON COURSE SIGNAGE









30 | amigraphics.co









## ADDITIONAL APPLICATIONS

Timing/Announcer's Tent

Results

Security Signage

Family Meeting Area

## OPERATIONAL SIGNAGE

INFORMATION

INFORMATION .

RUNNERSCHREET





**BAGGAGE/GEAR CHECK** 

Gear Check

VIP



## ADDITIONAL APPLICATIONS

Media Venue Map Parking ADA Transportation Drug Testing & Elite Area Volunteers

MEDIC

MEDICAL





## **SEE SOMETHING YOU LIKE?**

Contact us today for more information.

## amigraphics.com

603-664-7174 info@amigraphics.com