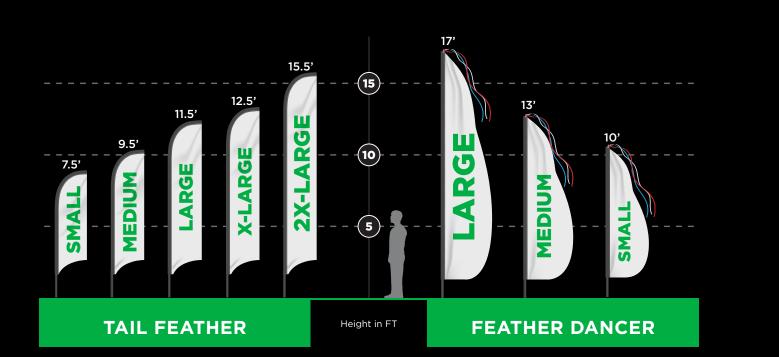

## **ADVERTISING FLAGS**

10 10

16

| TAIL FEATHER                              | 18       |
|-------------------------------------------|----------|
| KAHUNA                                    | 18       |
| FEATHER DANCER                            | 18       |
| WINDCHASER                                | 18       |
| CUSTOM TABLE COVERS                       | 19       |
|                                           |          |
| CUSTOM TABLECLOTHS                        | 19       |
| CUSTOM TABLECLOTHS<br>FITTED TABLE COVERS | 19<br>19 |
|                                           |          |