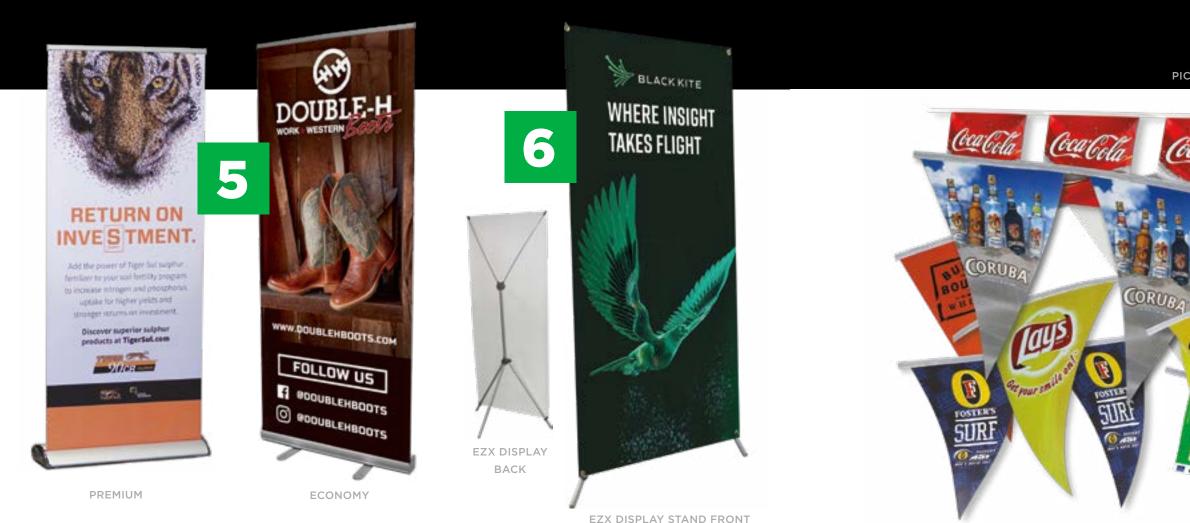

#### **CUSTOM PRINTED RETRACTABLE DISPLAYS**

#### PREMIUM RETRACTABLE DISPLAY

Stylish design and proven reliability. Single-sided and specially designed for maximum convenience and ease of use. Pricing includes your custom printed banner installed in the stand and a carry bag.

#### ECONOMY RETRACTABLE BANNER STAND

Offered at an affordable price. Finished in anodized silver with heavy duty molded end plates and swivel out feet. Graphics printed on No Curl PET Display Face.

#### EZX DISPLAY STAND

This is a portable featherweight stand that assembles easily. Variable adjustment allows you to use this display frame as small as 55" x 23" wide. The display face is printed on HD No Curl PET and it all comes with a convenient carrying case.