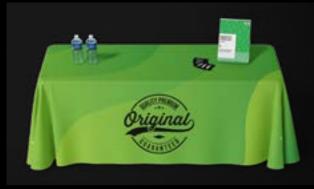

#### **CUSTOM TABLECLOTHS**

Custom Tablecloths are digitally dyed in full color on white display cloth. Tablecloths are available in standard 6' and 8' lengths. They are intended for use with standard 30" high trade show folding tables. Steam away wrinkles. Dry Clean Only.

### **FITTED TABLE COVERS**

Available in standard 6' and 8' sizes, fitted table covers are designed to fit snugly around standard 30" high trade show folding tables.