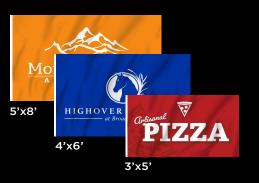

## TRADITIONAL **& VERTICAL FLAGS**

Custom flags are perfect for displaying inside and around the arena or for sponsored promotional giveaways. Flags are digitally printed on polyester flag cloth using water-based heat-set dye sublimation inks. Flags are single-sided (1S) or double-sided (2S) with a block out layer in-between.