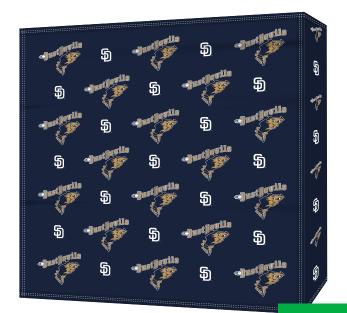

#### POP-UP FABRIC WALL SYSTEM-FULL WRAP

Custom printed display cloth on a sturdy, Pop-up Wall Frame with wrapped sides. This display is easy to set up and offers a generous area to display your product or message. The cross-braced frame design employs interlocking tubing that maintains maximum tension on the graphic panel. Entire display fits into a rolling case which comes with your display.

A Pop-up Wall Frame without wrapped sides is easy to set up and offers a generous area to display your product or message. The cross-braced frame design employs interlocking tubing that maintains maximum tension on the graphic panel.

Entire display fits into a rolling case which comes with your display.