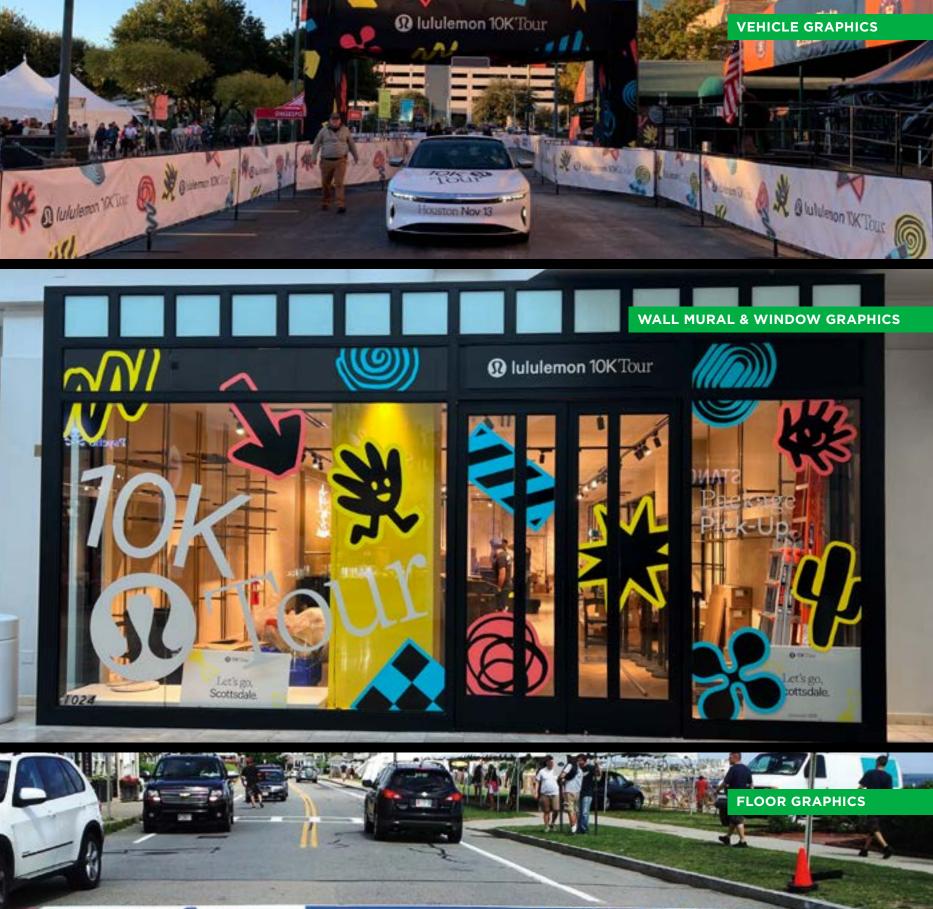

#### **VEHICLE GRAPHICS & WRAPS**

Whether you have one company vehicle, a full fleet with multiple vehicle styles, or anything in between, fleet graphics are the perfect way to turn a functional business necessity into a cost-effective promotional tool to increase your brand awareness. Fleet graphics can be customized for your exact needs and the typical options are vinyl lettering, vehicle graphics, and full vehicle wraps.

#### WALL MURALS & WINDOW GRAPHICS

Add color and excitement to hallways, concourses, administrative offices, conference rooms, windows, or almost any blank space within your arena with wall murals and window graphics. Wall murals and window graphics easily turn a blank wall or window into a work of art for branding or sponsorship opportunities and can help give the appearance of a major renovation without any of the hassle.

#### **FLOOR GRAPHICS**

Create a unique branding or sponsor opportunity with floor graphics. Floor graphics are durable, non-slip, and can be customized to any shape, size, or design. Material options available for interior or exterior applications.