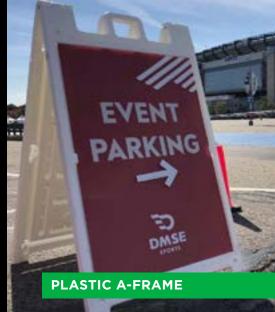

#### **PLASTIC A-FRAMES**

Constructed from durable, but easy to move, plastic that folds flat for storage, plastic a-frames allow for easy print changes from promotion to promotion. Holds a 36"tall x 24"wide print. Multiple colors are available.