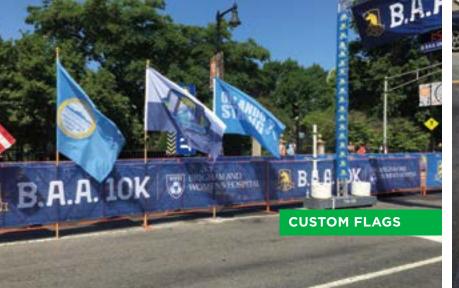

## TRADITIONAL **& VERTICAL FLAGS**

Custom flags are perfect for displaying inside and around the arena or for sponsored promotional giveaways. Flags are digitally printed on polyester flag cloth using water-based heat-set dye sublimation inks. Flags are single-sided (1S) or double-sided (2S) with a block out layer in-between.

## **ADVERTISING FLAGS**