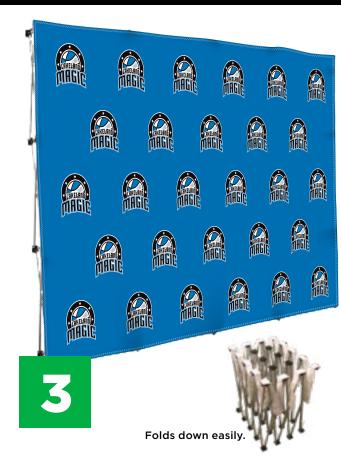

## **MEDIA BACKDROPS**

#### INTELIFRAME BACKDROP

A durable and portable solution that utilizes a display cloth slipcover for a self-standing, wrinkle free banner display. The price includes a frame with powder-coated steel base, custom printed display cloth, and carry bag.