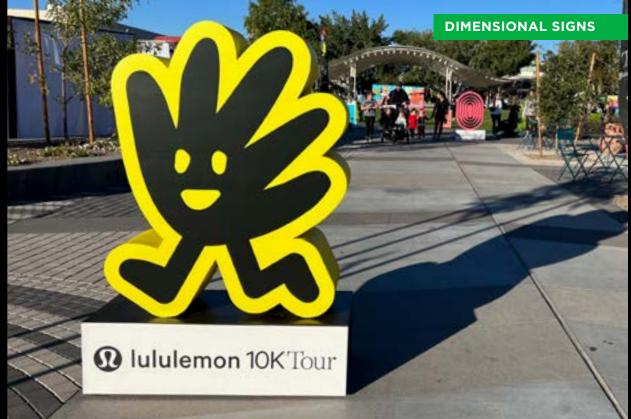

#### **DIMENSIONAL SIGNS & DISPLAYS**

Create a big visual impact with custom dimensional signs and displays. Eye-catching dimensional signage is perfect for capturing immediate attention for your brand or messaging. We offer an array of material options for dimensional signs and displays such as acrylic, foam, metal, PVC plastics, wood, and more.