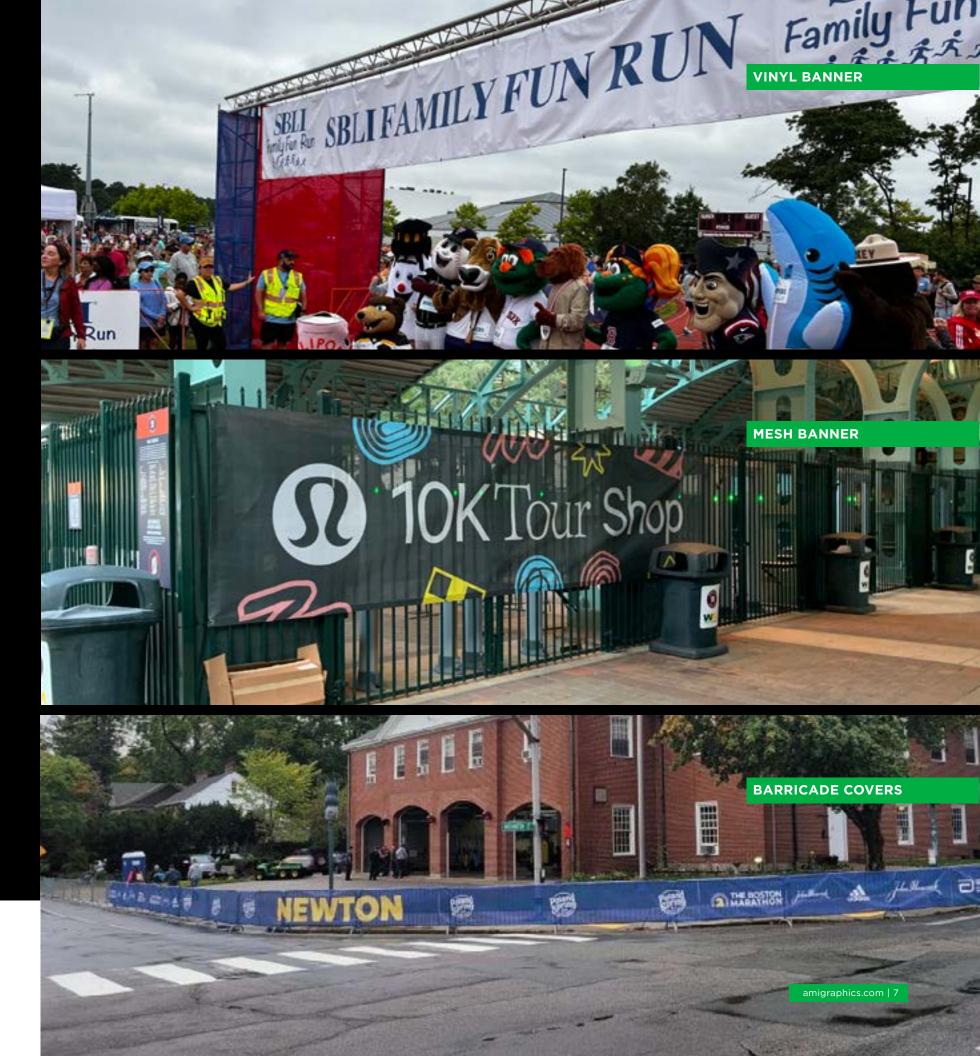

#### **VINYL BANNERS**

Vinyl banners are an affordable and versatile signage solution suitable for interior and exterior use. Digitally printed with high quality fade-resistant inks, vinyl banners are available seamless up to 16 feet. Vinyl banners are custom made to your size specifications with multiple finishing options available.

#### **MESH BANNERS**

Mesh banners are perfect for very large or high wind applications as they allow a certain amount of airflow through the material. Typically used for exterior banner applications such as along fence lines or hanging from the arena, mesh banners are custom made to your size specifications with multiple finishing options available.

#### **BARRICADE COVERS**

Barricades are an integral part of any large-scale event, whether it be a parade, concert, race, or sporting event. Typically used for crowd control, barricades provide an ideal real estate location for brand awareness. Barricade covers will transform your barricade into a promotional tour for team or sponsor branding, or to help direct pedestrian traffic.