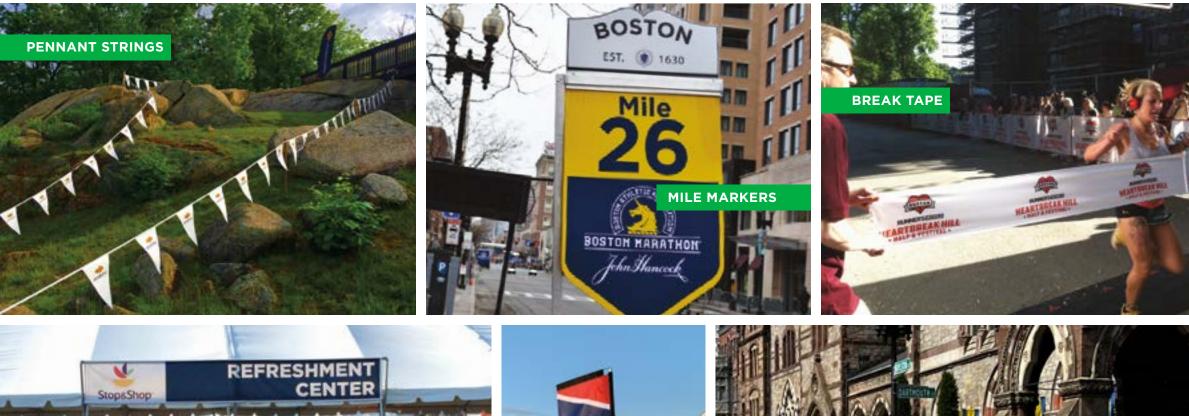

## CUSTOM PENNANT STRINGS

Promote your product or organization around town with full color custom printed pennant strings that are affordable as well as festive. Printed on 8 mil opaque poly, pennants are double-sided, and double sewn on a heavy-duty plastic-covered header. Rectangular, triangular, and special shapes are available upon request.

#### PICTURED BELOW: CUSTOM PENNANT STRING EXAMPLES

## **START** SIGNAGE

## ON COURSE SIGNAGE

30 | amigraphics.co