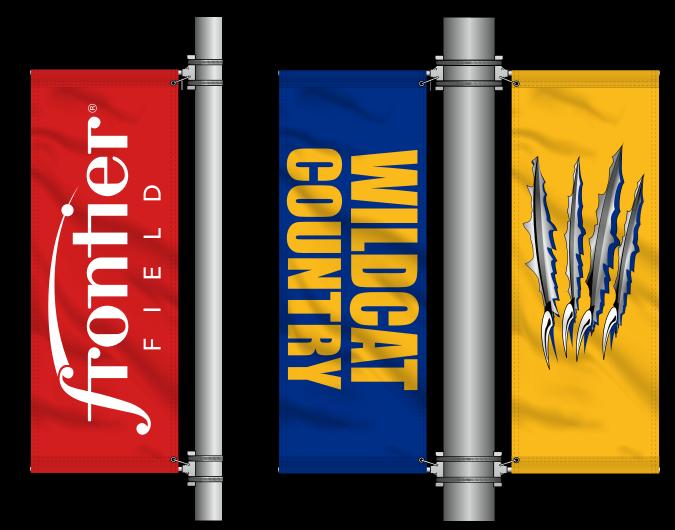

# **CUSTOM POLE BANNERS**

Highlight your property name, amenities, or special events on light poles with double-sided pole banners. We offer time tested hardware that's available in several standard widths. Have existing hardware? We'll size your banners to fit!

#### POLE BANNER HARDWARE

One pole banner requires a single pole banner bracket kit which includes 2 horizontal poles (crossbars), 2 brackets, and 4 bands. A double pole banner (one on each side of a light pole) requires a double pole banner bracket kit which includes 4 horizontal poles (crossbars), 4 brackets, and 4 bands.