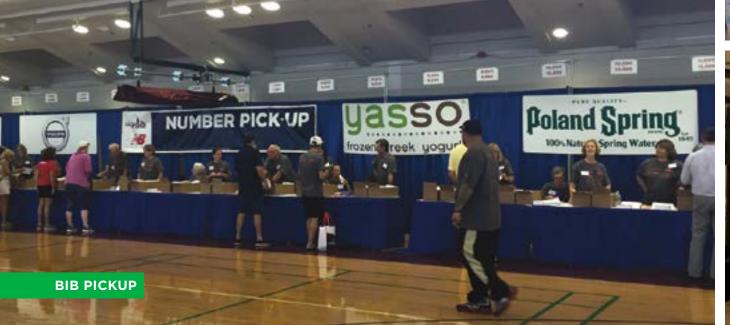

USTOM PENNANT STRINGS

Promote your product or organization around town with full color custom printed pennant strings that are affordable as well as festive. Printed on 8 mil opaque poly, pennants are double-sided, and double sewn on a heavy-duty plastic-covered header. Rectangular, triangular, and special shapes are available upon request.

#### **STOCK PENNANT STRINGS**

Not in need of something as unique as custom pennant strings but still looking to accomplish this style of marketing? Ask about stock pennant strings that are a great alternative! Stock pennat flags include alternating colors of your choice, checkerboad and boast a variety of flag sizes too.



22 | amigraphics.com

#### PICTURED BELOW: CUSTOM PENNANT STRING EXAMPLES



# APPLICATION AND USAGE





## EXPO SIGNAGE













#### **VENDOR & SPONSOR SIGNS**

PENSKE



## **START** SIGNAGE













## ON COURSE SIGNAGE









30 | amigraphics.co









## ADDITIONAL APPLICATIONS

Timing/Announcer's Tent

Results

Security Signage

Family Meeting Area

## OPERATIONAL SIGNAGE

INFORMATION

INFORMATION .

RUNNERSCHREET





**BAGGAGE/GEAR CHECK** 

Gear Check

VIP



## ADDITIONAL APPLICATIONS

Media Venue Map Parking ADA Transportation Drug Testing & Elite Area Volunteers

MEDIC

MEDICAL





## **SEE SOMETHING YOU LIKE?**

Contact us today for more information.

## amigraphics.com

603-664-7174 info@amigraphics.com