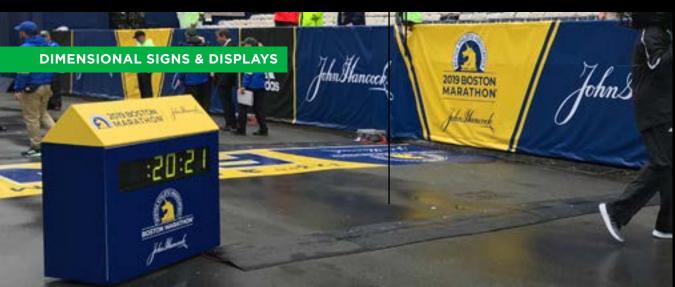

#### **DIMENSIONAL SIGNS & DISPLAYS**

Create a big visual impact with custom dimensional signs and displays. Eye-catching dimensional signage is perfect for capturing immediate attention for your brand or messaging. We offer an array of material options for dimensional signs and displays such as acrylic, foam, metal, PVC plastics, wood, and more.