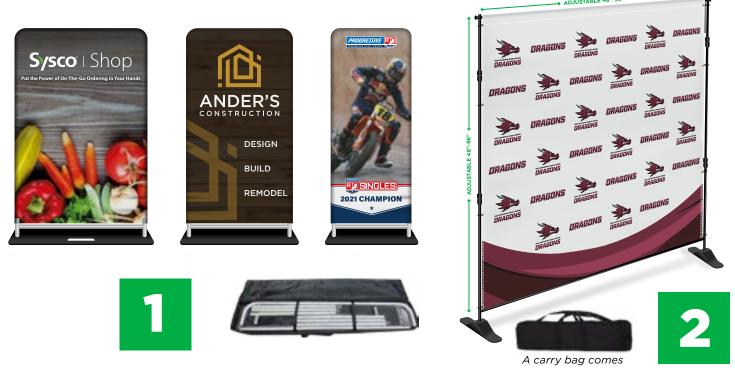

#### INTELIFRAME BACKDROP

A durable and portable solution that utilizes a display cloth slipcover for a self-standing, wrinkle free banner display. The price includes a frame with powder-coated steel base, custom printed display cloth, and carry bag.

#### POP-UP FABRIC WALL SYSTEM-FULL WRAP

Custom printed display cloth on a sturdy, Pop-up Wall Frame with wrapped sides. This display is easy to set up and offers a generous area to display your product or message. The cross-braced frame design employs interlocking tubing that maintains maximum tension on the graphic panel. Entire display fits into a rolling case which comes with your display.

#### **ADJUSTABLE BACKDROP**

A freestanding display cloth banner stand featuring telescoping metal poles that allow for the same frame to be used with backdrops of varying sizes. The poles adjust from 48" to 96" high and 48" to 96" wide. The pricing below includes custom printed display cloth banner, display stand, and carry case.

A Pop-up Wall Frame without wrapped sides is easy to set up and offers a generous area to display your product or message. The cross-braced frame design employs interlocking tubing that maintains maximum tension on the graphic panel.

Entire display fits into a rolling case which comes with your display.

#### **POP-UP FABRIC WALL SYSTEM - NO WRAP**