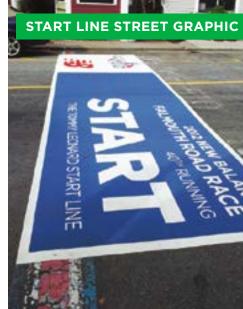

olor custom printed pennant strings that are affordable as well as festive. Printed on 8 mil opaque poly, pennants are double-sided, and double sewn on a heavy-duty plastic-covered header. Rectangular, triangular, and special shapes are available upon request.

#### **STOCK PENNANT STRINGS**

Not in need of something as unique as custom pennant strings but still looking to accomplish this style of marketing? Ask about stock pennant strings that are a great alternative! Stock pennat flags include alternating colors of your choice, checkerboad and boast a variety of flag sizes too.



22 | amigraphics.com

#### PICTURED BELOW: CUSTOM PENNANT STRING EXAMPLES



# APPLICATION AND USAGE





## EXPO SIGNAGE













#### **VENDOR & SPONSOR SIGNS**

PENSKE



## **START** SIGNAGE













## ON COURSE SIGNAGE









30 | amigraphics.co









## ADDITIONAL APPLICATIONS

Timing/Announcer's Tent

Results

Security Signage

Family Meeting Area

## OPERATIONAL SIGNAGE

INFORMATION

INFORMATION .

RUNNERSCHREET





**BAGGAGE/GEAR CHECK** 

Gear Check

VIP



## ADDITIONAL APPLICATIONS

Media Venue Map Parking ADA Transportation Drug Testing & Elite Area Volunteers

MEDIC

MEDICAL





## **SEE SOMETHING YOU LIKE?**

Contact us today for more information.

## amigraphics.com

603-664-7174 info@amigraphics.com