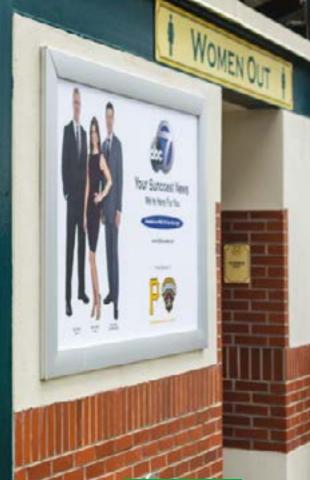

#### **SNAP FRAMES**

Aluminum "picture frame" style frame for rigid graphics (typically polystyrene). Snap Frames are permanently installed into place, and the graphics can be easily changed out via flip up sides that snap back into place holding the graphic. Snap Frames are commonly used for promotional or sponsor signage.