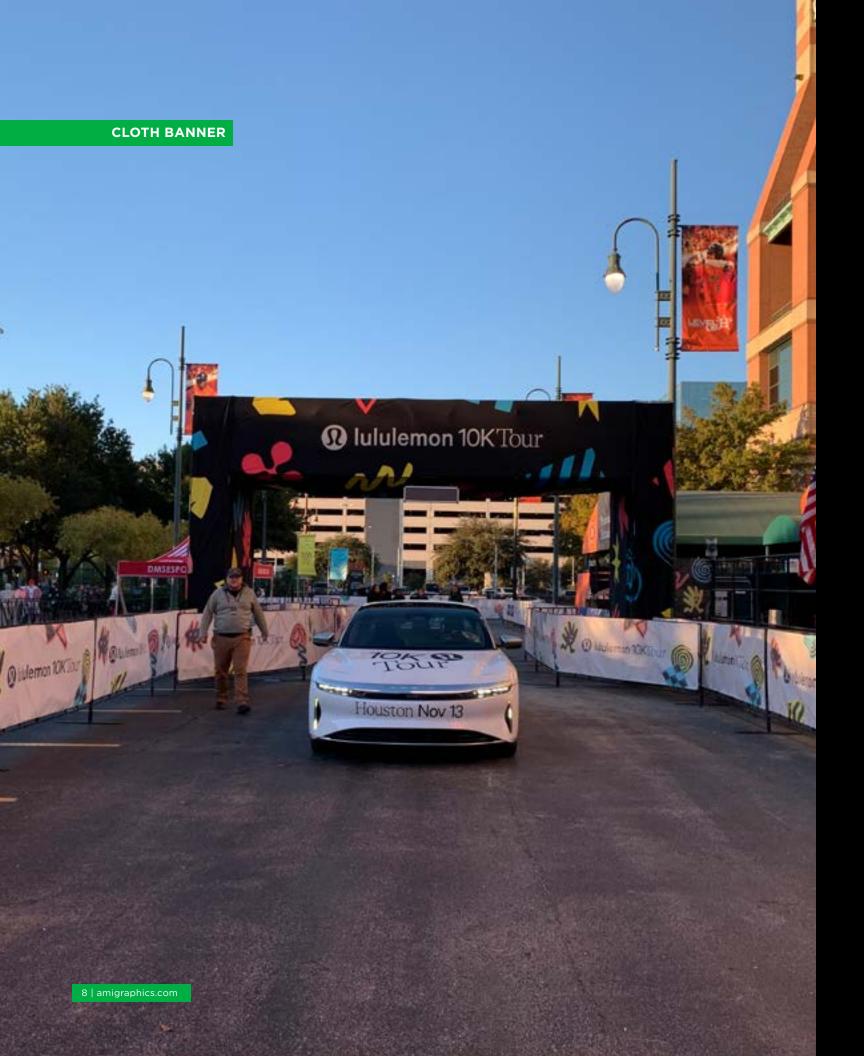

#### **CLOTH BANNERS**

Cloth banners are a great option for indoor banner applications. Dye sublimated cloth banners can provide a more elegant look and can reduce glare from lighting sources. Custom made to your size and finishing specifications, cloth banners can be steamed to remove wrinkles. Dry clean only.