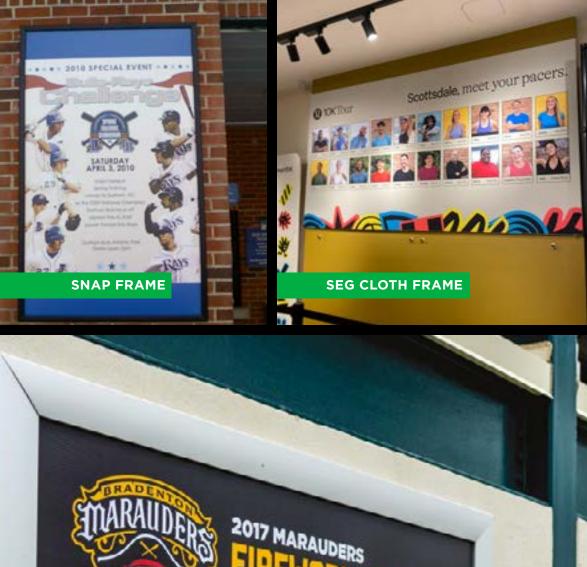

#### **SNAP FRAMES**

Aluminum "picture frame" style frame for rigid graphics (typically polystyrene). Snap Frames are permanently installed into place, and the graphics can be easily changed out via flip up sides that snap back into place holding the graphic. Snap Frames are commonly used for promotional or sponsor signage.

#### SEG CLOTH FRAMES

A thin profile frame designed for cloth banners. SEG Cloth Frames are permanently installed and the graphics can easily be changed as necessary via a channel system on the frame and silicone edging on the banner. SEG Cloth Frames provide a high-end look perfect for interior applications. Also available as a backlit cloth frame.