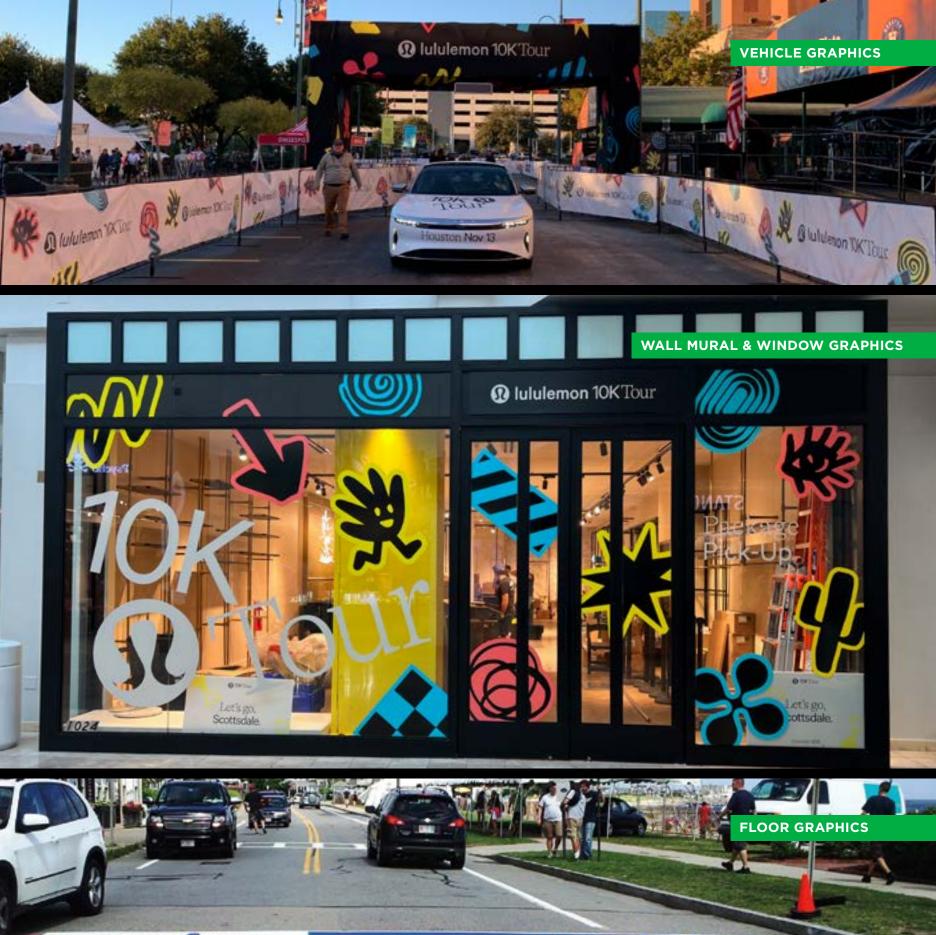

#### **VEHICLE GRAPHICS & WRAPS**

Whether you have one company vehicle, a full fleet with multiple vehicle styles, or anything in between, fleet graphics are the perfect way to turn a functional business necessity into a cost-effective promotional tool to increase your brand awareness. Fleet graphics can be customized for your exact needs and the typical options are vinyl lettering, vehicle graphics, and full vehicle wraps.

#### WALL MURALS & WINDOW GRAPHICS

Add color and excitement to hallways, concourses, administrative offices, conference rooms, windows, or almost any blank space within your arena with wall murals and window graphics. Wall murals and window graphics easily turn a blank wall or window into a work of art for branding or sponsorship opportunities and can help give the appearance of a major renovation without any of the hassle.

#### **FLOOR GRAPHICS**

Create a unique branding or sponsor opportunity with floor graphics. Floor graphics are durable, non-slip, and can be customized to any shape, size, or design. Material options available for interior or exterior applications.