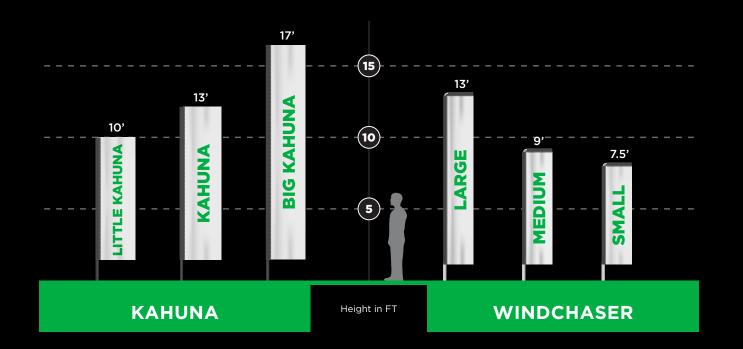

## **ADVERTISING FLAGS**

## **ADVERTISING FLAGS**

10 10

16

| TAIL FEATHER                              | 18       |
|-------------------------------------------|----------|
| KAHUNA                                    | 18       |
| FEATHER DANCER                            | 18       |
| WINDCHASER                                | 18       |
| CUSTOM TABLE COVERS                       | 19       |
|                                           |          |
| CUSTOM TABLECLOTHS                        | 19       |
| CUSTOM TABLECLOTHS<br>FITTED TABLE COVERS | 19<br>19 |
|                                           |          |