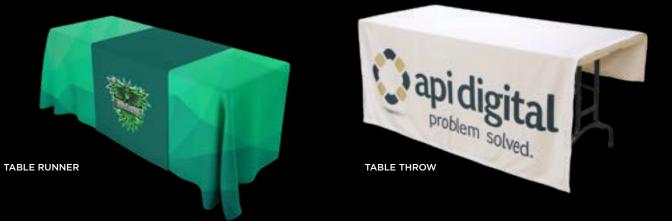

#### **CUSTOM TABLE RUNNERS AND TABLE THROWS**

Custom Table Throws and Table Runners are digitally printed in full color on white Deluxe Silvertex Display Cloth. Table Throws are available in standard 6' and 8' table lengths. Table Runners are 30" wide and can be used with any length table. The Table Throw and the Table Runner are economical alternatives to our traditional Full Coverage Tablecloth and either one can be a great looking addition to a standard solid color trade show tablecloth. Steam away wrinkles. Dry Clean Only.