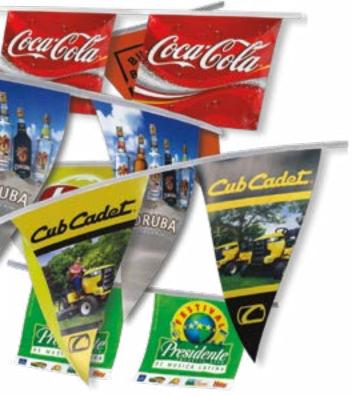

## CUSTOM PENNANT STRINGS

Promote your product or organization around town with full color custom printed pennant strings that are affordable as well as festive. Printed on 8 mil opaque poly, pennants are double-sided, and double sewn on a heavy-duty plastic-covered header. Rectangular, triangular, and special shapes are available upon request.

#### **STOCK PENNANT STRINGS**

Not in need of something as unique as custom pennant strings but still looking to accomplish this style of marketing? Ask about stock pennant strings that are a great alternative! Stock pennat flags include alternating colors of your choice, checkerboad and boast a variety of flag sizes too.

#### PICTURED BELOW: CUSTOM PENNANT STRING EXAMPLES