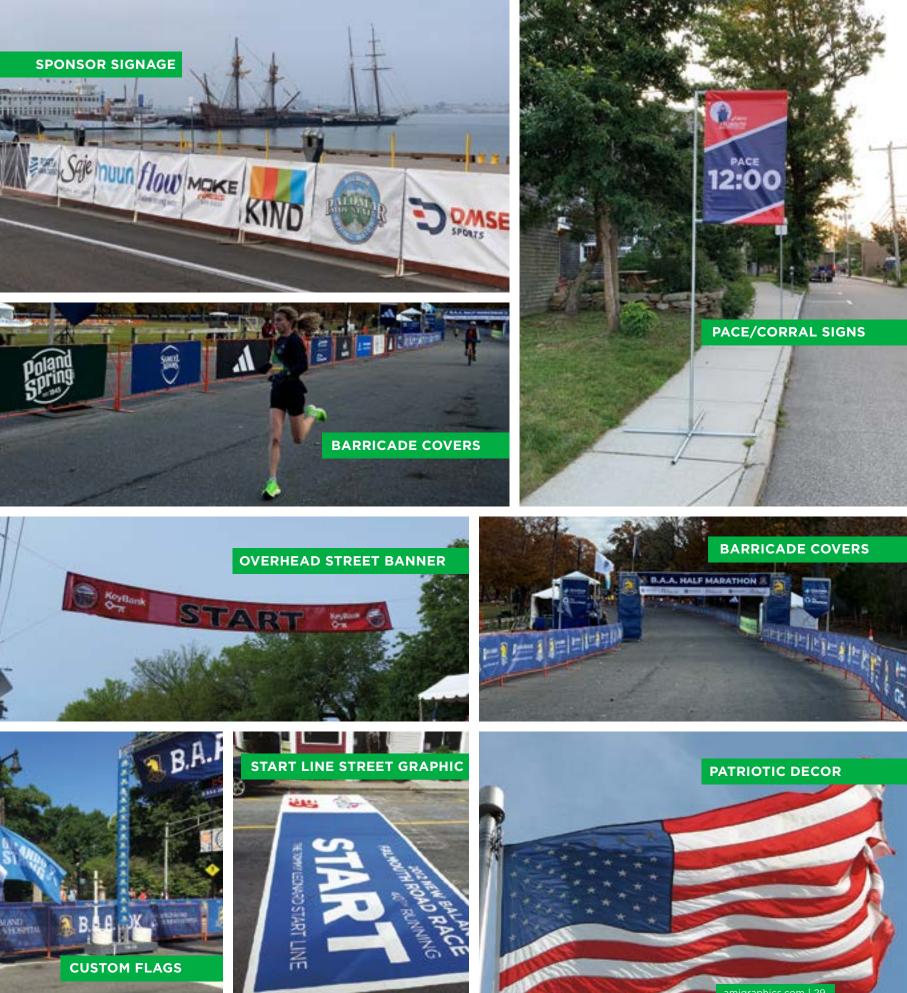

#### **BARRICADE COVERS**

Barricades are an integral part of any large-scale event, whether it be a parade, concert, race, or sporting event. Typically used for crowd control, barricades provide an ideal real estate location for brand awareness. Barricade covers will transform your barricade into a promotional tour for team or sponsor branding, or to help direct pedestrian traffic.

## TRADITIONAL **& VERTICAL FLAGS**

Custom flags are perfect for displaying inside and around the arena or for sponsored promotional giveaways. Flags are digitally printed on polyester flag cloth using water-based heat-set dye sublimation inks. Flags are single-sided (1S) or double-sided (2S) with a block out layer in-between.

## **START** SIGNAGE

## ON COURSE SIGNAGE

30 | amigraphics.co