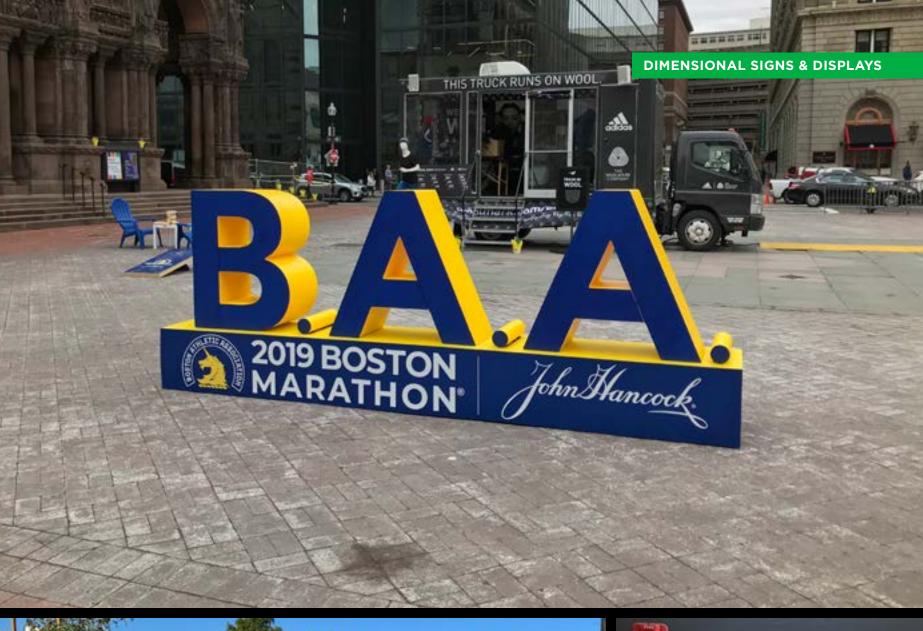

#### **DIMENSIONAL SIGNS & DISPLAYS**

Create a big visual impact with custom dimensional signs and displays. Eye-catching dimensional signage is perfect for capturing immediate attention for your brand or messaging. We offer an array of material options for dimensional signs and displays such as acrylic, foam, metal, PVC plastics, wood, and more.