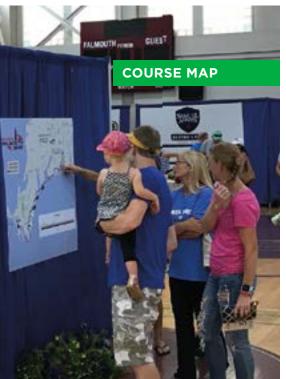

PENNANT STRINGS

Promote your product or organization around town with full color custom printed pennant strings that are affordable as well as festive. Printed on 8 mil opaque poly, pennants are double-sided, and double sewn on a heavy-duty plastic-covered header. Rectangular, triangular, and special shapes are available upon request.

#### **STOCK PENNANT STRINGS**

Not in need of something as unique as custom pennant strings but still looking to accomplish this style of marketing? Ask about stock pennant strings that are a great alternative! Stock pennat flags include alternating colors of your choice, checkerboad and boast a variety of flag sizes too.



22 | amigraphics.com

#### PICTURED BELOW: CUSTOM PENNANT STRING EXAMPLES



# APPLICATION AND USAGE





## EXPO SIGNAGE













#### **VENDOR & SPONSOR SIGNS**

PENSKE



## **START** SIGNAGE













## ON COURSE SIGNAGE









30 | amigraphics.co









## ADDITIONAL APPLICATIONS

Timing/Announcer's Tent

Results

Security Signage

Family Meeting Area

## OPERATIONAL SIGNAGE

INFORMATION

INFORMATION .

RUNNERSCHREET





**BAGGAGE/GEAR CHECK** 

Gear Check

VIP



## ADDITIONAL APPLICATIONS

Media Venue Map Parking ADA Transportation Drug Testing & Elite Area Volunteers

MEDIC

MEDICAL





## **SEE SOMETHING YOU LIKE?**

Contact us today for more information.

## amigraphics.com

603-664-7174 info@amigraphics.com