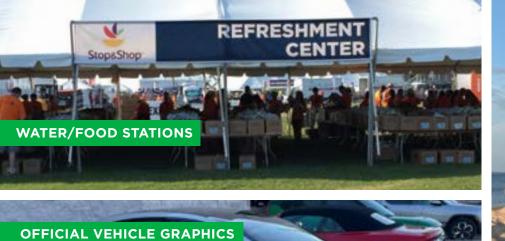

#### **VEHICLE GRAPHICS & WRAPS**

Whether you have one company vehicle, a full fleet with multiple vehicle styles, or anything in between, fleet graphics are the perfect way to turn a functional business necessity into a cost-effective promotional tool to increase your brand awareness. Fleet graphics can be customized for your exact needs and the typical options are vinyl lettering, vehicle graphics, and full vehicle wraps.

## ADDITIONAL APPLICATIONS

Timing/Announcer's Tent

Results

Security Signage

Family Meeting Area