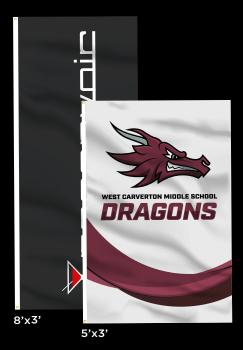

## TRADITIONAL **& VERTICAL FLAGS**

Custom flags are perfect for displaying inside and around the arena or for sponsored promotional giveaways. Flags are digitally printed on polyester flag cloth using water-based heat-set dye sublimation inks. Flags are single-sided (1S) or double-sided (2S) with a block out layer in-between.