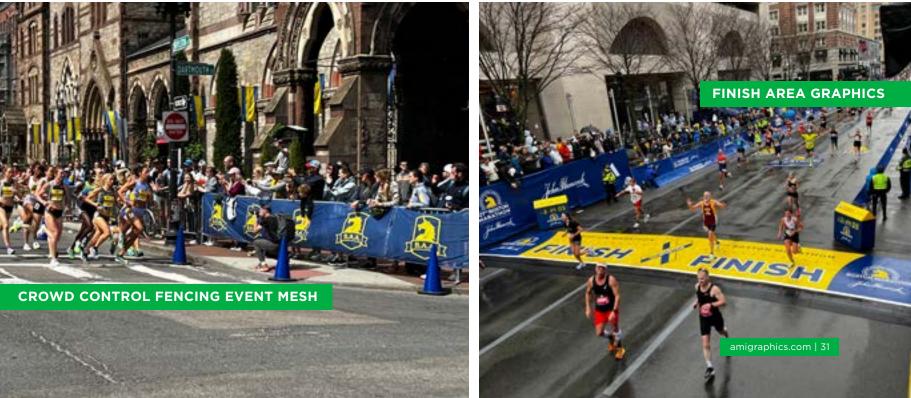

#### **BARRICADE COVERS**

Barricades are an integral part of any large-scale event, whether it be a parade, concert, race, or sporting event. Typically used for crowd control, barricades provide an ideal real estate location for brand awareness. Barricade covers will transform your barricade into a promotional tour for team or sponsor branding, or to help direct pedestrian traffic.

## ON COURSE SIGNAGE

30 | amigraphics.co

## OPERATIONAL SIGNAGE

INFORMATION

INFORMATION .

RUNNERSCHREET

**BAGGAGE/GEAR CHECK** 

Gear Check

VIP