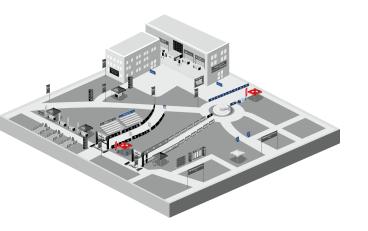

ant strings that are affordable as well as festive. Printed on 8 mil opaque poly, pennants are double-sided, and double sewn on a heavy-duty plastic-covered header. Rectangular, triangular, and special shapes are available upon request.

#### **STOCK PENNANT STRINGS**

Not in need of something as unique as custom pennant strings but still looking to accomplish this style of marketing? Ask about stock pennant strings that are a great alternative! Stock pennat flags include alternating colors of your choice, checkerboad and boast a variety of flag sizes too.



22 | amigraphics.com

#### PICTURED BELOW: CUSTOM PENNANT STRING EXAMPLES



# APPLICATION AND USAGE





## EXPO SIGNAGE













#### **VENDOR & SPONSOR SIGNS**

PENSKE



## **START** SIGNAGE













## ON COURSE SIGNAGE









30 | amigraphics.co









## ADDITIONAL APPLICATIONS

Timing/Announcer's Tent

Results

Security Signage

Family Meeting Area

## OPERATIONAL SIGNAGE

INFORMATION

INFORMATION .

RUNNERSCHREET





**BAGGAGE/GEAR CHECK** 

Gear Check

VIP



## ADDITIONAL APPLICATIONS

Media Venue Map Parking ADA Transportation Drug Testing & Elite Area Volunteers

MEDIC

MEDICAL





## **SEE SOMETHING YOU LIKE?**

Contact us today for more information.

## amigraphics.com

603-664-7174 info@amigraphics.com