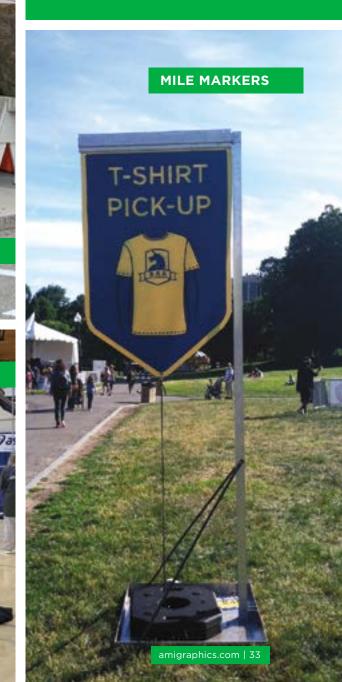

## CUSTOM PENNANT STRINGS

Promote your product or organization around town with full color custom printed pennant strings that are affordable as well as festive. Printed on 8 mil opaque poly, pennants are double-sided, and double sewn on a heavy-duty plastic-covered header. Rectangular, triangular, and special shapes are available upon request.

#### **STOCK PENNANT STRINGS**

Not in need of something as unique as custom pennant strings but still looking to accomplish this style of marketing? Ask about stock pennant strings that are a great alternative! Stock pennat flags include alternating colors of your choice, checkerboad and boast a variety of flag sizes too.

#### PICTURED BELOW: CUSTOM PENNANT STRING EXAMPLES