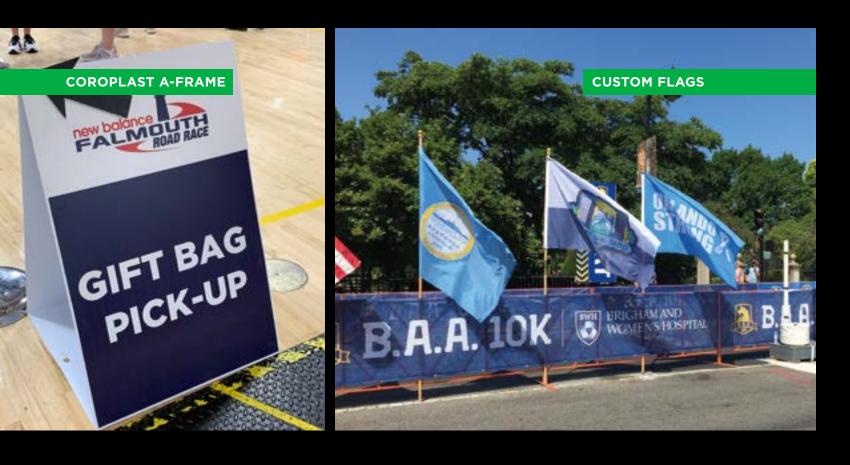

#### **COROPLAST A-FRAMES**

Non-padded a-frames can be customized to almost any size and are constructed to ship and store flat to maximize space. Coroplast A-Frames can have graphics printed directly to the Coroplast material for long-term use or can be outfitted with a quick-change Velcro® system for easy and affordable seasonal or game-to-game graphic changes.

## TRADITIONAL **& VERTICAL FLAGS**

Custom flags are perfect for displaying inside and around the arena or for sponsored promotional giveaways. Flags are digitally printed on polyester flag cloth using water-based heat-set dye sublimation inks. Flags are single-sided (1S) or double-sided (2S) with a block out layer in-between.