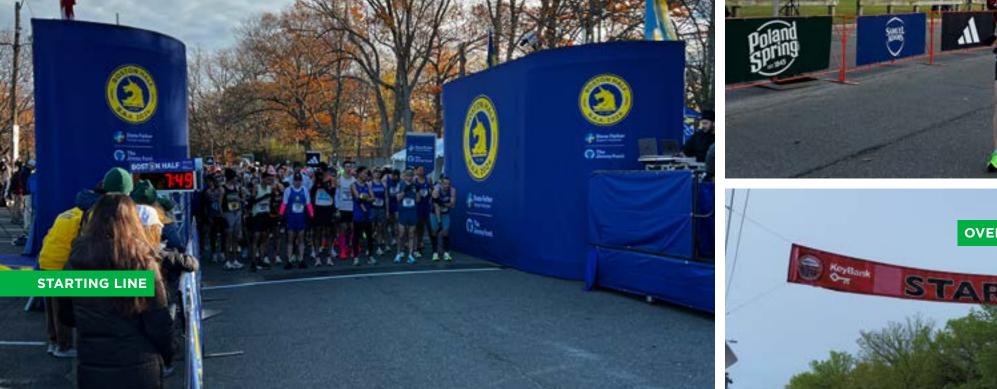

## **START** SIGNAGE

#### **BARRICADE COVERS**

Barricades are an integral part of any large-scale event, whether it be a parade, concert, race, or sporting event. Typically used for crowd control, barricades provide an ideal real estate location for brand awareness. Barricade covers will transform your barricade into a promotional tour for team or sponsor branding, or to help direct pedestrian traffic.